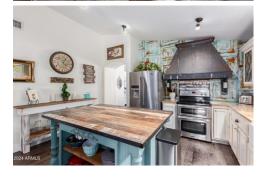

## Remarks

Welcome to an extraordinary cul-de-sac home w/ both charm & personality! Features include vaulted ceilings, elegant stained glass & distressed wood floors. The impressive kitchen boasts a custom coffee station, SS appl, double ovens, farm sink, island w/breakfast bar, stone counters/backsplash, roll out shelving, RO, walkin pantry & antique white cabinets. The owners suite has a bay window, new carpet, bath w/ dual sinks, sep tub/shower & walk in closet. This layout provides ENDLESS possibilities, for a roommate, private office, or in-law suite! New water heater(8/21) dishwasher(2/24), sunscreens (7/20) & New Trane HVAC & ductwork(11/20). The community features a Pool & children's play area. The backyard has pavers, gazebo w/ 220 outlet (hot tub ready). NO neighbor behind for added privacy!