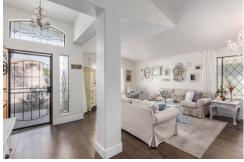

## Remarks

Welcome to an extraordinary cul-de-sac home w/ both charm & personality! Features include vaulted ceilings, elegant stained glass & distressed wood floors. The impressive kitchen boasts a custom coffee station, SS appl, double ovens, farm sink, island w/breakfast bar, stone counters/backsplash, roll out shelving, RO, walkin pantry & antique white cabinets. The owners suite has a bay window, new carpet, bath w/ dual sinks, sep tub/shower & walk in closet. This layout provides ENDLESS possibilities, for a roommate, private office, or in-law suite! New water heater(8/21) dishwasher(2/24), sunscreens (7/20) & New Trane HVAC & ductwork(11/20). The community features a Pool & children's play area. The backyard has pavers, gazebo w/ 220 outlet (hot tub ready). NO neighbor behind for added privacy!